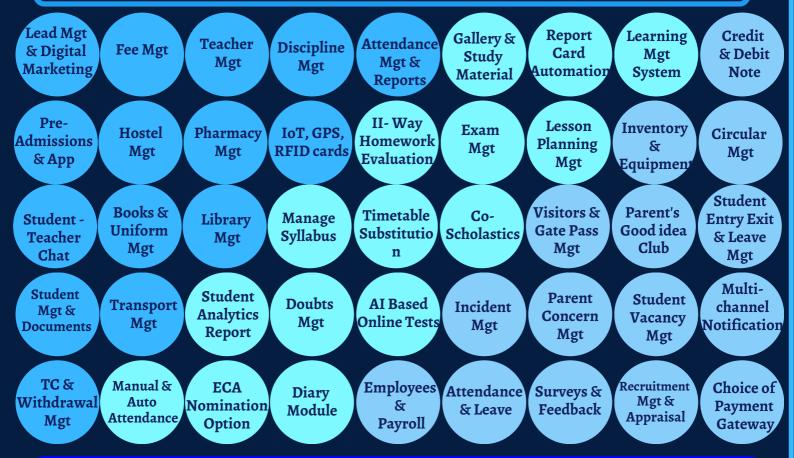

### A COMPLETE SCHOOL AUTOMATION SOLUTION

### (4) COMPLETE BOUQUET

Meeting school needs END to END on a single unified platform. Large, exhaustive & growing portfolio of services with the changing landscape of School's evolving needs.